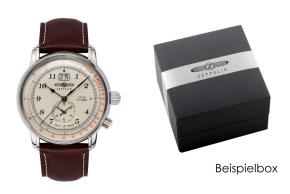

## Zeppelin men's watch 8644-5 Specifications

**BUY NOW** 

This document contains all the specifications for the Zeppelin LZ-127 8644-5 men's watch. We at the DIALANDO® watch store offer a large selection of authentic watches from the best watch brands in the world.

https://www.dialando.ie/

| PRODUCT INFORMATION |               |
|---------------------|---------------|
| EAN                 | 4041338864458 |
| Gender              | Men           |
| Brand               | Zeppelin      |
| Collection          | LZ127         |
| Warranty [years]    | 2             |

| PRODUCT EXECUTION        |                                                  |
|--------------------------|--------------------------------------------------|
| Display Type             | Analogue                                         |
| Movement type            | Quartz (Battery)                                 |
| Movement Name            | Ronda / 6203.B                                   |
| Functions                | Second time zone / Hour / Second / Minute / Date |
|                          |                                                  |
| MEASURES                 |                                                  |
| MEASURES Case width [mm] | 43                                               |
|                          | 43<br>12                                         |
| Case width [mm]          |                                                  |

| MATERIAL & COLOUR  |                                        |
|--------------------|----------------------------------------|
| Strap Material     | Real leather                           |
| Strap Colour       | Brown                                  |
| Case Material      | Stainless steel                        |
| Case Colour        | Silver                                 |
| Case Surface       | Polished / Matted                      |
| Colour of the dial | Cream                                  |
| Glass              | Mineral glass                          |
|                    |                                        |
| DETAILS            |                                        |
| DETAILS<br>Bezel   | Fixed                                  |
|                    | Fixed Stainless steel bottom (screwed) |
| Bezel              |                                        |