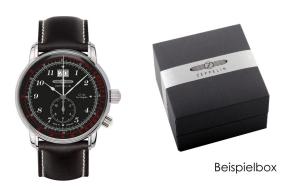

## Zeppelin men's watch 8644-2 Specifications

**BUY NOW** 

This document contains all the specifications for the Zeppelin 8644-2 men's watch. We at the DIALANDO® watch store offer a large selection of authentic watches from the best watch brands in the world.

| PRODUCT EXECUTION         |                                                  |
|---------------------------|--------------------------------------------------|
| Display Type              | Analogue                                         |
| Movement type             | Quartz (Battery)                                 |
| Movement Name             | 6203 / Ronda                                     |
| Functions                 | Second / Minute / Date / Second time zone / Hour |
|                           |                                                  |
| MEASURES                  |                                                  |
| MEASURES  Case width [mm] | 43                                               |
|                           | 43<br>12                                         |
| Case width [mm]           |                                                  |

| MATERIAL & COLOUR  |                                  |
|--------------------|----------------------------------|
| Strap Material     | Real leather                     |
| Strap Colour       | Black                            |
| Case Material      | Stainless steel                  |
| Case Colour        | Silver                           |
| Case Surface       | Polished / Matted                |
| Colour of the dial | Black                            |
| Glass              | Mineral glass                    |
|                    |                                  |
| DETAILS            |                                  |
| Bezel              | Fixed                            |
| Case Bottom        | Stainless steel bottom (screwed) |
| Clasp              | Pin buckle                       |
| Water resistant    | 5 ATM                            |