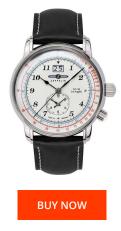

| PRODUCT INFORMATION |                             |
|---------------------|-----------------------------|
| EAN                 | 4041338864410               |
| Gender              | Men                         |
| Brand               | Zeppelin                    |
| Collection          | 100 Jahre Dual-Time - 43 mm |
| Warranty [years]    | 2                           |

| MATERIAL & COLOUR  |                                  |
|--------------------|----------------------------------|
| Strap Material     | Real leather                     |
| Strap Colour       | Black                            |
| Case Material      | Stainless steel                  |
| Case Colour        | Silver                           |
| Case Surface       | Polished                         |
| Colour of the dial | White                            |
| Glass              | Mineral glass                    |
|                    |                                  |
| DETAILS            |                                  |
| Bezel              | Fixed                            |
| Case Bottom        | Stainless steel bottom (screwed) |
| Clasp              | Pin buckle                       |
| Lighting           | Luminous hands                   |
| Water resistant    | 5 ATM                            |

## Movement typeQuartz (Battery)Movement NameRonda / 6203.B / Swiss MadeFunctionsHour / Second / Minute / Date / Second time zone

Analogue

## MEASURES

PRODUCT EXECUTION

Display Type

| Case width [mm]                  | 43  |
|----------------------------------|-----|
| Case thickness [mm]              | 12  |
| Lug width [mm]                   | 22  |
| Max. wrist<br>circumference [mm] | 215 |