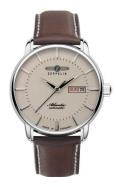

## Zeppelin men's watch 8466-5 Specifications

**BUY NOW** 

This document contains all the specifications for the Zeppelin Atlantic Automatik Day-Date 8466-5 men's watch. We at the DIALANDO® watch store offer a large selection of authentic watches from the best watch brands in the world. https://www.dialando.ie/

| MATERIAL & COLOUR  |                        |
|--------------------|------------------------|
| Strap Material     | Real leather           |
| Strap Colour       | Brown                  |
| Case Material      | Stainless steel        |
| Case Colour        | Silver                 |
| Case Surface       | Polished               |
| Colour of the dial | Beige                  |
| Glass              | Mineral glass          |
| DETAILS            |                        |
| Bezel              | Fixed                  |
| Case Bottom        | Glass bottom (screwed) |
| Clasp              | Pin buckle             |