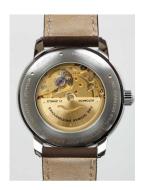

| MATERIAL & COLOUR  |                        |
|--------------------|------------------------|
| Strap Material     | Real leather           |
| Strap Colour       | Brown                  |
| Case Material      | Stainless steel        |
| Case Colour        | Silver                 |
| Case Surface       | Polished               |
| Colour of the dial | Beige                  |
| Glass              | Mineral glass          |
| DETAILS            |                        |
| Bezel              | Fixed                  |
| Case Bottom        | Glass bottom (screwed) |
| Clasp              | Pin buckle             |