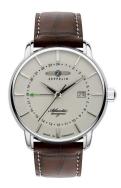

## Zeppelin men's watch 8442-5 Specifications

**BUY NOW** 

This document contains all the specifications for the Zeppelin Atlantic Quarz GMT 8442-5 men's watch. We at the DIALANDO® watch store offer a large selection of authentic watches from the best watch brands in the world.

| MATERIAL & COLOUR  |                 |
|--------------------|-----------------|
| Strap Material     | Real leather    |
| Strap Colour       | Brown           |
| Case Material      | Stainless steel |
| Case Colour        | Silver          |
| Case Surface       | Polished        |
| Colour of the dial | Beige           |
| Glass              | Mineral glass   |
|                    |                 |
| DETAILS            |                 |
| Rezel              | Fived           |