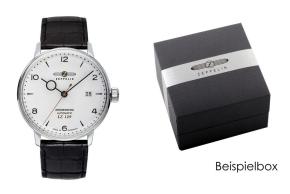

## Zeppelin men's watch 8062-1 Specifications

**BUY NOW** 

This document contains all the specifications for the Zeppelin Hindenburg 8062-1 men's watch. We at the DIALANDO® watch store offer a large selection of authentic watches from the best watch brands in the world.

https://www.dialando.ie/

| PRODUCT INFORMATION |               |
|---------------------|---------------|
| EAN                 | 4041338806212 |
| Gender              | Men           |
| Brand               | Zeppelin      |
| Collection          | Hindenburg    |
| Warranty [years]    | 2             |

| PRODUCT EXECUTION         |                               |
|---------------------------|-------------------------------|
| Display Type              | Analogue                      |
| Movement type             | Automatic                     |
| Movement Name             | Cal. 821A / Fine German       |
| Functions                 | Hour / Second / Minute / Date |
|                           |                               |
| MEASURES                  |                               |
| MEASURES  Case width [mm] | 40                            |
|                           | 40<br>11                      |
| Case width [mm]           | •                             |

| MATERIAL & COLOUR  |                        |
|--------------------|------------------------|
| Strap Material     | Real leather           |
| Strap Colour       | Brown                  |
| Case Material      | Stainless steel        |
| Case Colour        | Silver                 |
| Case Surface       | Polished / Matted      |
| Colour of the dial | White                  |
| Glass              | Mineral glass          |
|                    |                        |
| DETAILS            |                        |
| Bezel              | Fixed                  |
| Case Bottom        | Glass bottom (pressed) |
| Clasp              | Pin buckle             |
| Water resistant    | 5 ATM                  |
|                    |                        |