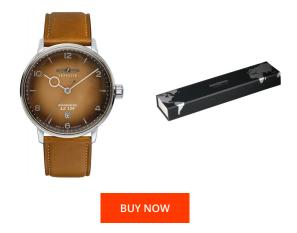

## **DIALANDO**<sup>®</sup>

Zeppelin men's watch 8046-4 Specifications

This document contains all the specifications for the Zeppelin LZ 129 Hindenburg 8046-4 men's watch. We at the DIALANDO<sup>®</sup> watch store offer a large selection of authentic watches from the best watch brands in the world. https://www.dialando.ie/

| PRODUCT INFORMATIC | N                             | MATERIAL & COLOUR  |                                  |
|--------------------|-------------------------------|--------------------|----------------------------------|
| EAN                | 4041338804645                 | Strap Material     | Calf leather                     |
| Gender             | Men                           | Strap Colour       | Brown                            |
| Warranty [years]   | 2                             | Case Material      | Stainless steel                  |
|                    |                               | Case Colour        | Silver                           |
|                    |                               | Case Surface       | Polished / Matted                |
|                    |                               | Colour of the dial | Brown                            |
|                    |                               | Glass              | Mineral glass / Hardened glass   |
|                    |                               |                    |                                  |
| PRODUCT EXECUTION  |                               | DETAILS            |                                  |
| Display Type       | Analogue                      | Bezel              | Fixed                            |
| Movement type      | Quartz (Battery)              | Case Bottom        | Stainless steel bottom / Pressed |
| Functions          | Hour / Date / Second / Minute | Clasp              | Buckle                           |