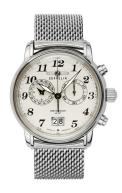

## Zeppelin men's watch 7684M-5 Specifications

**BUY NOW** 

This document contains all the specifications for the Zeppelin LZ127 Graf Zeppelin Chrono 7684M-5 men's watch. We at the DIALANDO® watch store offer a large selection of authentic watches from the best watch brands in the world.

https://www.dialando.ie/

| PRODUCT INFORMATION |                                  |
|---------------------|----------------------------------|
| EAN                 | 4041338768404                    |
| Gender              | Men                              |
| Brand               | Zeppelin                         |
| Collection          | LZ127 Graf Zeppelin Chrono 41 mm |
| Warranty [years]    | 2                                |

| PRODUCT EXECUTION             |                                             |
|-------------------------------|---------------------------------------------|
| Display Type                  | Analogue                                    |
| Movement type                 | Quartz (Battery)                            |
| Movement Name                 | Ronda / 5020.B / Swiss Made                 |
| Functions                     | Minute / Date / Chronograph / Hour / Second |
| MEASURES                      |                                             |
| Case width [mm]               | 41                                          |
| Case thickness [mm]           | 12                                          |
| Lug width [mm]                | 20                                          |
| Max. wrist circumference [mm] | 220                                         |

| MATERIAL & COLOUR  |                                  |
|--------------------|----------------------------------|
| Strap Material     | Stainless steel                  |
| Strap Colour       | Silver                           |
| Case Material      | Stainless steel                  |
| Case Colour        | Silver                           |
| Case Surface       | Polished                         |
| Colour of the dial | Cream                            |
| Glass              | Mineral glass                    |
| DETAILS            |                                  |
| Bezel              | Fixed                            |
| Case Bottom        | Stainless steel bottom (screwed) |
| Clasp              | Clip clasp                       |