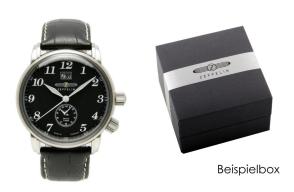

## Zeppelin men's watch 7644-2 Specifications

**BUY NOW** 

This document contains all the specifications for the Zeppelin Graf Zeppelin 7644-2 men's watch. We at the DIALANDO® watch store offer a large selection of authentic watches from the best watch brands in the world.

| PRODUCT EXECUTION         |                                                  |
|---------------------------|--------------------------------------------------|
| Display Type              | Analogue                                         |
| Movement type             | Quartz (Battery)                                 |
| Movement Name             | 6203 / Ronda                                     |
| Functions                 | Second time zone / Hour / Second / Minute / Date |
|                           |                                                  |
| MEASURES                  |                                                  |
| MEASURES  Case width [mm] | 43                                               |
|                           | 43                                               |
| Case width [mm]           | -                                                |

| MATERIAL & COLOUR  |                                  |
|--------------------|----------------------------------|
| Strap Material     | Real leather                     |
| Strap Colour       | Black                            |
| Case Material      | Stainless steel                  |
| Case Colour        | Silver                           |
| Case Surface       | Polished / Matted                |
| Colour of the dial | Black                            |
| Glass              | Mineral glass                    |
| DETAILS            |                                  |
| Bezel              | Fixed                            |
| Case Bottom        | Stainless steel bottom (screwed) |
| Clasp              | Pin buckle                       |
| Water resistant    | 5 ATM                            |