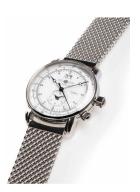

## Zeppelin men's watch 7640M-1 Specifications

**BUY NOW** 

This document contains all the specifications for the Zeppelin 100 Jahre Zeppelin 7640M-1 men's watch. We at the DIALANDO® watch store offer a large selection of authentic watches from the best watch brands in the world.

https://www.dialando.ie/

| PRODUCT INFORMATION |                    |
|---------------------|--------------------|
| EAN                 | 4041338764062      |
| Gender              | Men                |
| Brand               | Zeppelin           |
| Collection          | 100 Jahre Zeppelin |
| Warranty [years]    | 2                  |

| PRODUCT EXECUTION |                                                  |
|-------------------|--------------------------------------------------|
| Display Type      | Analogue                                         |
| Movement type     | Quartz (Battery)                                 |
| Functions         | Date / Second time zone / Hour / Second / Minute |

| MEASURES                      |     |
|-------------------------------|-----|
| Case width [mm]               | 43  |
| Case thickness [mm]           | 12  |
| Lug width [mm]                | 22  |
| Max. wrist circumference [mm] | 200 |

| MATERIAL & COLOUR  |                   |
|--------------------|-------------------|
| Strap Material     | Stainless steel   |
| Strap Colour       | Silver            |
| Case Material      | Stainless steel   |
| Case Colour        | Silver            |
| Case Surface       | Polished / Matted |
| Colour of the dial | White             |
| Glass              | Mineral glass     |
| DETAILS            |                   |

| DETAILS         |                                  |
|-----------------|----------------------------------|
| Bezel           | Fixed                            |
| Case Bottom     | Stainless steel bottom (screwed) |
| Clasp           | Folding clasp                    |
| Water resistant | 5 ATM                            |