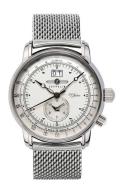

## Zeppelin men's watch 7640M-1 Specifications

**BUY NOW** 

This document contains all the specifications for the Zeppelin 100 Jahre Zeppelin 7640M-1 men's watch. We at the DIALANDO® watch store offer a large selection of authentic watches from the best watch brands in the world.

https://www.dialando.ie/

| PRODUCT INFORMATION |                    |
|---------------------|--------------------|
| EAN                 | 4041338764062      |
| Gender              | Men                |
| Brand               | Zeppelin           |
| Collection          | 100 Jahre Zeppelin |
| Warranty [years]    | 2                  |

| PRODUCT EXECUTION |                                                  |
|-------------------|--------------------------------------------------|
| Display Type      | Analogue                                         |
| Movement type     | Quartz (Battery)                                 |
| Functions         | Date / Second time zone / Hour / Second / Minute |

| MEASURES                      |     |
|-------------------------------|-----|
| Case width [mm]               | 43  |
| Case thickness [mm]           | 12  |
| Lug width [mm]                | 22  |
| Max. wrist circumference [mm] | 200 |

| MATERIAL & COLOUR  |                   |
|--------------------|-------------------|
| Strap Material     | Stainless steel   |
| Strap Colour       | Silver            |
| Case Material      | Stainless steel   |
| Case Colour        | Silver            |
| Case Surface       | Polished / Matted |
| Colour of the dial | White             |
| Glass              | Mineral glass     |
| DETAILS            |                   |

| DETAILS         |                                  |
|-----------------|----------------------------------|
| Bezel           | Fixed                            |
| Case Bottom     | Stainless steel bottom (screwed) |
| Clasp           | Folding clasp                    |
| Water resistant | 5 ATM                            |