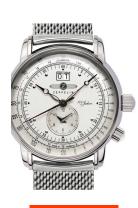

## Zeppelin men's watch 7640M-1 Specifications

**BUY NOW** 

This document contains all the specifications for the Zeppelin 100 Jahre Zeppelin 7640M-1 men's watch. We at the DIALANDO® watch store offer a large selection of authentic watches from the best watch brands in the world.

https://www.dialando.ie/

| PRODUCT INFORMATION |                    |
|---------------------|--------------------|
| EAN                 | 4041338764062      |
| Gender              | Men                |
| Brand               | Zeppelin           |
| Collection          | 100 Jahre Zeppelin |
| Warranty [years]    | 2                  |

| PRODUCT EXECUTION |                                                  |
|-------------------|--------------------------------------------------|
| Display Type      | Analogue                                         |
| Movement type     | Quartz (Battery)                                 |
| Functions         | Date / Second time zone / Hour / Second / Minute |

| MEASURES                      |     |
|-------------------------------|-----|
| Case width [mm]               | 43  |
| Case thickness [mm]           | 12  |
| Lug width [mm]                | 22  |
| Max. wrist circumference [mm] | 200 |

| MATERIAL & COLOUR  |                   |
|--------------------|-------------------|
| Strap Material     | Stainless steel   |
| Strap Colour       | Silver            |
| Case Material      | Stainless steel   |
| Case Colour        | Silver            |
| Case Surface       | Polished / Matted |
| Colour of the dial | White             |
| Glass              | Mineral glass     |
| DETAILS            |                   |

| DETAILS         |                                  |
|-----------------|----------------------------------|
| Bezel           | Fixed                            |
| Case Bottom     | Stainless steel bottom (screwed) |
| Clasp           | Folding clasp                    |
| Water resistant | 5 ATM                            |