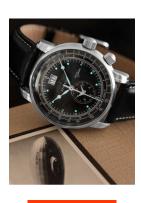

## Zeppelin men's watch 7640-2 Specifications

**BUY NOW** 

This document contains all the specifications for the Zeppelin 7640-2 men's watch. We at the <code>DIALANDO®</code> watch store offer a large selection of authentic watches from the best watch brands in the world. https://www.dialando.ie/

| MATERIAL & COLOUR  |                 |
|--------------------|-----------------|
| Strap Material     | Real leather    |
| Strap Colour       | Black           |
| Case Material      | Stainless steel |
| Case Colour        | Silver          |
| Case Surface       | Polished        |
| Colour of the dial | Grey            |
| Glass              | Mineral glass   |
|                    |                 |

| DETAILS         |                                  |
|-----------------|----------------------------------|
| Bezel           | Fixed                            |
| Case Bottom     | Stainless steel bottom (screwed) |
| Clasp           | Pin buckle                       |
| Lighting        | Luminous hands                   |
| Water resistant | 5 ATM                            |