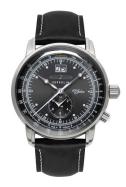

## Zeppelin men's watch 7640-2 Specifications

**BUY NOW** 

This document contains all the specifications for the Zeppelin 7640-2 men's watch. We at the <code>DIALANDO®</code> watch store offer a large selection of authentic watches from the best watch brands in the world. https://www.dialando.ie/

| PRODUCT INFORMATION |                             |
|---------------------|-----------------------------|
| EAN                 | 4041338764024               |
| Gender              | Men                         |
| Brand               | Zeppelin                    |
| Collection          | 100 Jahre Dual-Time - 43 mm |
| Warranty [years]    | 2                           |

| PRODUCT EXECUTION |                                                  |
|-------------------|--------------------------------------------------|
| Display Type      | Analogue                                         |
| Movement type     | Quartz (Battery)                                 |
| Movement Name     | Swiss Made / Ronda / 6203.B                      |
| Functions         | Date / Second time zone / Hour / Second / Minute |

| MEASURES                      |     |
|-------------------------------|-----|
| Case width [mm]               | 43  |
| Case thickness [mm]           | 12  |
| Lug width [mm]                | 22  |
| Max. wrist circumference [mm] | 215 |

| MATERIAL & COLOUR  |                 |
|--------------------|-----------------|
| Strap Material     | Real leather    |
| Strap Colour       | Black           |
| Case Material      | Stainless steel |
| Case Colour        | Silver          |
| Case Surface       | Polished        |
| Colour of the dial | Grey            |
| Glass              | Mineral glass   |
|                    |                 |

| DETAILS         |                                  |
|-----------------|----------------------------------|
| Bezel           | Fixed                            |
| Case Bottom     | Stainless steel bottom (screwed) |
| Clasp           | Pin buckle                       |
| Lighting        | Luminous hands                   |
| Water resistant | 5 ATM                            |