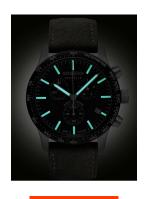

| DETAILS         |                                   |
|-----------------|-----------------------------------|
| Bezel           | Fixed                             |
| Case Bottom     | Stainless steel bottom (screwed)  |
| Clasp           | Pin buckle                        |
| Lighting        | Luminous indexes / Luminous hands |
| Water resistant | 10 ATM                            |