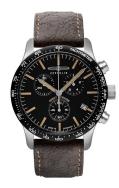

## Zeppelin men's watch 7296-2 Specifications

**BUY NOW** 

This document contains all the specifications for the Zeppelin Night Cruise Chrono 7296-2 men's watch. We at the DIALANDO® watch store offer a large selection of authentic watches from the best watch brands in the world.

| MATERIAL & COLOUR  |                 |
|--------------------|-----------------|
| Strap Material     | Real leather    |
| Strap Colour       | Grey            |
| Case Material      | Stainless steel |
| Case Colour        | Black / Silver  |
| Case Surface       | Matted          |
| Colour of the dial | Black           |
| Glass              | Mineral glass   |

| DETAILS         |                                   |
|-----------------|-----------------------------------|
| Bezel           | Fixed                             |
| Case Bottom     | Stainless steel bottom (screwed)  |
| Clasp           | Pin buckle                        |
| Lighting        | Luminous indexes / Luminous hands |
| Water resistant | 10 ATM                            |