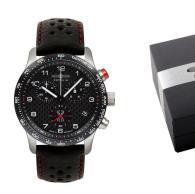

## Zeppelin men's watch 7294-4LB Specifications

**BUY NOW** 

Beispielbox

This document contains all the specifications for the Zeppelin Night Cruise 7294-4LB men's watch. We at the DIALANDO® watch store offer a large selection of authentic watches from the best watch brands in the world.

| PRODUCT EXECUTION |                                             |
|-------------------|---------------------------------------------|
| Display Type      | Analogue                                    |
| Movement type     | Quartz (Battery)                            |
| Movement Name     | G10.212 / ETA                               |
| Functions         | Minute / Date / Chronograph / Hour / Second |

| MEASURES                      |     |
|-------------------------------|-----|
| Case width [mm]               | 42  |
| Case thickness [mm]           | 14  |
| Lug width [mm]                | 22  |
| Max. wrist circumference [mm] | 220 |

| MATERIAL & COLOUR  |                                  |
|--------------------|----------------------------------|
| Strap Material     | Real leather                     |
| Strap Colour       | Black                            |
| Case Material      | Stainless steel                  |
| Case Colour        | Silver                           |
| Case Surface       | Polished / Matted                |
| Colour of the dial | Black                            |
| Glass              | Mineral glass                    |
|                    |                                  |
| DETAILS            |                                  |
| Bezel              | Fixed                            |
| Case Bottom        | Stainless steel bottom (screwed) |
| Class              | Din huskla                       |

| DETAILS         |                                   |
|-----------------|-----------------------------------|
| Bezel           | Fixed                             |
| Case Bottom     | Stainless steel bottom (screwed)  |
| Clasp           | Pin buckle                        |
| Lighting        | Luminous hands / Luminous indexes |
| Water resistant | 10 ATM                            |