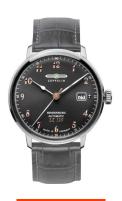

## Zeppelin men's watch 7066-2 Specifications

**BUY NOW** 

This document contains all the specifications for the Zeppelin 7066-2 men's watch. We at the DIALANDO® watch store offer a large selection of authentic watches from the best watch brands in the world.

https://www.dialando.ie/

| PRODUCT INFORMATION |                               |
|---------------------|-------------------------------|
| EAN                 | 4041338706628                 |
| Gender              | Men                           |
| Brand               | Zeppelin                      |
| Collection          | LZ129 Hindenburg Autom. 40 mm |
| Warranty [years]    | 2                             |

| PRODUCT EXECUTION             |                               |
|-------------------------------|-------------------------------|
| Display Type                  | Analogue                      |
| Movement type                 | Automatic                     |
| Movement Name                 | 9015 / Miyota                 |
| Functions                     | Hour / Second / Minute / Date |
| MEASURES                      |                               |
| Case width [mm]               | 40                            |
| Case thickness [mm]           | 10                            |
| Lug width [mm]                | 20                            |
| Max. wrist circumference [mm] | 215                           |

| MATERIAL & COLOUR  |                        |
|--------------------|------------------------|
| Strap Material     | Real leather           |
| Strap Colour       | Grey                   |
| Case Material      | Stainless steel        |
| Case Colour        | Silver                 |
| Case Surface       | Polished               |
| Colour of the dial | Grey                   |
| Glass              | Mineral glass          |
|                    |                        |
| DETAILS            |                        |
| Bezel              | Fixed                  |
| Case Bottom        | Glass bottom (screwed) |
| Clasp              | Pin buckle             |
| Water resistant    | 3 ATM                  |