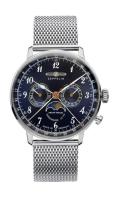

## Zeppelin men's watch 7036M-3 Specifications

**BUY NOW** 

This document contains all the specifications for the Zeppelin Hindenburg LZ129 - 7036M-3 men's watch. We at the DIALANDO® watch store offer a large selection of authentic watches from the best watch brands in the world.

https://www.dialando.ie/

| PRODUCT INFORMATION |                          |
|---------------------|--------------------------|
| EAN                 | 4041338703689            |
| Gender              | Men                      |
| Brand               | Zeppelin                 |
| Collection          | Hindenburg LZ129 - 40 mm |
| Warranty [years]    | 2                        |

| PRODUCT EXECUTION             |                                                                              |
|-------------------------------|------------------------------------------------------------------------------|
| Display Type                  | Analogue                                                                     |
| Movement type                 | Quartz (Battery)                                                             |
| Movement Name                 | Swiss Made / Ronda / 706B                                                    |
| Functions                     | Moon phase / Minute / Week calendar / Day of the week / Date / Hour / Second |
| MEASURES                      |                                                                              |
| Case width [mm]               | 40                                                                           |
| Case thickness [mm]           | 10                                                                           |
| Lug width [mm]                | 20                                                                           |
| Max. wrist circumference [mm] | 210                                                                          |

| MATERIAL & COLOUR  |                                  |
|--------------------|----------------------------------|
| Strap Material     | Stainless steel                  |
| Strap Colour       | Silver                           |
| Case Material      | Stainless steel                  |
| Case Colour        | Silver                           |
| Case Surface       | Polished                         |
| Colour of the dial | Blue                             |
| Glass              | Hesalite glass                   |
| DETAILS            |                                  |
| Bezel              | Fixed                            |
| Case Bottom        | Stainless steel bottom (screwed) |
| Clasp              | Pin buckle                       |
| Water resistant    | 3 ATM                            |