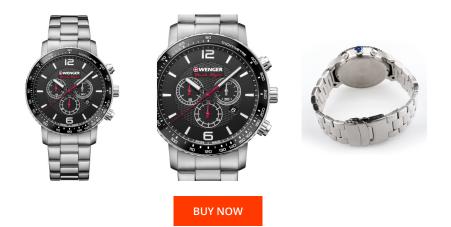

| PRODUCT INFORMATION |                      |  |
|---------------------|----------------------|--|
| EAN                 | 7630000727527        |  |
| Gender              | Men                  |  |
| Brand               | Wenger               |  |
| Collection          | Roadster Black Night |  |
| Warranty [years]    | 2                    |  |

| PRODUCT EXECUTION |                                             |
|-------------------|---------------------------------------------|
| Display Type      | Analogue                                    |
| Movement type     | Quartz (Battery)                            |
| Functions         | Date / Chronograph / Hour / Second / Minute |

| MATERIAL & COLOUR  |                                  |
|--------------------|----------------------------------|
| Strap Material     | Stainless steel                  |
| Strap Colour       | Silver                           |
| Case Material      | Stainless steel                  |
| Case Colour        | Silver                           |
| Case Surface       | Polished / Matted                |
| Colour of the dial | Black                            |
| Glass              | Sapphire glass                   |
| DETAILS            |                                  |
| Bezel              | Left side / Rotatable            |
| Case Bottom        | Stainless steel bottom (screwed) |
| Clasp              | Folding clasp                    |
| Lighting           | Luminous hands                   |
| Water resistant    | 10 ATM                           |

## MEASURES

| Case width [mm]                  | 44  |
|----------------------------------|-----|
| Case thickness [mm]              | 12  |
| Lug width [mm]                   | 20  |
| Max. wrist<br>circumference [mm] | 220 |