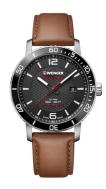

https://www.dialando.ie/

| PRODUCT INFORMATION |               |
|---------------------|---------------|
| EAN                 | 7630000727473 |
| Gender              | Men           |
| Brand               | Wenger        |
| Collection          | Roadster      |
| Warranty [vears]    | 2             |

| PRODUCT EXECUTION |                               |
|-------------------|-------------------------------|
| Display Type      | Analogue                      |
| Movement type     | Quartz (Battery)              |
| Functions         | Date / Minute / Second / Hour |

| MEASURES                      |     |
|-------------------------------|-----|
| Case width [mm]               | 44  |
| Case thickness [mm]           | 12  |
| Lug width [mm]                | 20  |
| Max. wrist circumference [mm] | 220 |

| MATERIAL & COLOUR  Strap Material Real leather  Strap Colour Brown  Case Material Stainless steel  Case Colour Silver  Case Surface Matted / Polished  Colour of the dial Black  Glass Sapphire glass |                    |                       |
|-------------------------------------------------------------------------------------------------------------------------------------------------------------------------------------------------------|--------------------|-----------------------|
| Strap Colour Brown  Case Material Stainless steel  Case Colour Silver  Case Surface Matted / Polished  Colour of the dial Black  Glass Sapphire glass                                                 | MATERIAL & COLOUR  |                       |
| Case Material Stainless steel Case Colour Silver Case Surface Matted / Polished Colour of the dial Black Glass Sapphire glass                                                                         | Strap Material     | Real leather          |
| Case Colour  Case Surface  Matted / Polished  Colour of the dial  Black  Glass  Sapphire glass                                                                                                        | Strap Colour       | Brown                 |
| Case Surface Matted / Polished  Colour of the dial Black  Glass Sapphire glass                                                                                                                        | Case Material      | Stainless steel       |
| Colour of the dial Black Glass Sapphire glass                                                                                                                                                         | Case Colour        | Silver                |
| Glass Sapphire glass                                                                                                                                                                                  | Case Surface       | Matted / Polished     |
|                                                                                                                                                                                                       | Colour of the dial | Black                 |
| DETAILS                                                                                                                                                                                               | Glass              | Sapphire glass        |
|                                                                                                                                                                                                       | DETAILS            |                       |
| Bezel Rotatable / Left side                                                                                                                                                                           | Bezel              | Rotatable / Left side |

| DETAILS         |                                  |
|-----------------|----------------------------------|
| Bezel           | Rotatable / Left side            |
| Case Bottom     | Stainless steel bottom (screwed) |
| Clasp           | Pin buckle                       |
| Lighting        | Luminous hands                   |
| Water resistant | 10 ATM                           |