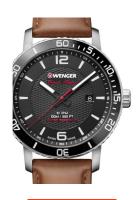

https://www.dialando.ie/

| PRODUCT INFORMATION |               |
|---------------------|---------------|
| EAN                 | 7630000727473 |
| Gender              | Men           |
| Brand               | Wenger        |
| Collection          | Roadster      |
| Warranty [vears]    | 2             |

| PRODUCT EXECUTION |                               |
|-------------------|-------------------------------|
| Display Type      | Analogue                      |
| Movement type     | Quartz (Battery)              |
| Functions         | Date / Minute / Second / Hour |

| MEASURES                      |     |
|-------------------------------|-----|
| Case width [mm]               | 44  |
| Case thickness [mm]           | 12  |
| Lug width [mm]                | 20  |
| Max. wrist circumference [mm] | 220 |

| MATERIAL & COLOUR  Strap Material Real leather  Strap Colour Brown  Case Material Stainless steel  Case Colour Silver  Case Surface Matted / Polished  Colour of the dial Black  Glass Sapphire glass |                    |                       |
|-------------------------------------------------------------------------------------------------------------------------------------------------------------------------------------------------------|--------------------|-----------------------|
| Strap Colour Brown  Case Material Stainless steel  Case Colour Silver  Case Surface Matted / Polished  Colour of the dial Black  Glass Sapphire glass                                                 | MATERIAL & COLOUR  |                       |
| Case Material Stainless steel Case Colour Silver Case Surface Matted / Polished Colour of the dial Black Glass Sapphire glass                                                                         | Strap Material     | Real leather          |
| Case Colour  Case Surface  Matted / Polished  Colour of the dial  Black  Glass  Sapphire glass                                                                                                        | Strap Colour       | Brown                 |
| Case Surface Matted / Polished  Colour of the dial Black  Glass Sapphire glass                                                                                                                        | Case Material      | Stainless steel       |
| Colour of the dial Black Glass Sapphire glass                                                                                                                                                         | Case Colour        | Silver                |
| Glass Sapphire glass                                                                                                                                                                                  | Case Surface       | Matted / Polished     |
|                                                                                                                                                                                                       | Colour of the dial | Black                 |
| DETAILS                                                                                                                                                                                               | Glass              | Sapphire glass        |
|                                                                                                                                                                                                       | DETAILS            |                       |
| Bezel Rotatable / Left side                                                                                                                                                                           | Bezel              | Rotatable / Left side |

| DETAILS         |                                  |
|-----------------|----------------------------------|
| Bezel           | Rotatable / Left side            |
| Case Bottom     | Stainless steel bottom (screwed) |
| Clasp           | Pin buckle                       |
| Lighting        | Luminous hands                   |
| Water resistant | 10 ATM                           |