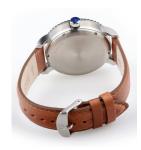

| MATERIAL & COLOUR  Strap Material Real leather  Strap Colour Brown  Case Material Stainless steel  Case Colour Silver  Case Surface Matted / Polished  Colour of the dial Black  Glass Sapphire glass |                    |                       |
|-------------------------------------------------------------------------------------------------------------------------------------------------------------------------------------------------------|--------------------|-----------------------|
| Strap Colour Brown  Case Material Stainless steel  Case Colour Silver  Case Surface Matted / Polished  Colour of the dial Black  Glass Sapphire glass                                                 | MATERIAL & COLOUR  |                       |
| Case Material Stainless steel Case Colour Silver Case Surface Matted / Polished Colour of the dial Black Glass Sapphire glass                                                                         | Strap Material     | Real leather          |
| Case Colour  Case Surface  Matted / Polished  Colour of the dial  Black  Glass  Sapphire glass                                                                                                        | Strap Colour       | Brown                 |
| Case Surface Matted / Polished  Colour of the dial Black  Glass Sapphire glass                                                                                                                        | Case Material      | Stainless steel       |
| Colour of the dial Black Glass Sapphire glass                                                                                                                                                         | Case Colour        | Silver                |
| Glass Sapphire glass                                                                                                                                                                                  | Case Surface       | Matted / Polished     |
|                                                                                                                                                                                                       | Colour of the dial | Black                 |
| DETAILS                                                                                                                                                                                               | Glass              | Sapphire glass        |
|                                                                                                                                                                                                       | DETAILS            |                       |
| Bezel Rotatable / Left side                                                                                                                                                                           | Bezel              | Rotatable / Left side |

| DETAILS         |                                  |
|-----------------|----------------------------------|
| Bezel           | Rotatable / Left side            |
| Case Bottom     | Stainless steel bottom (screwed) |
| Clasp           | Pin buckle                       |
| Lighting        | Luminous hands                   |
| Water resistant | 10 ATM                           |