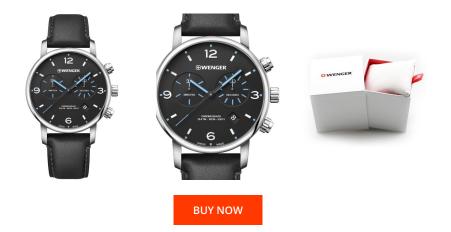

MATERIAL & COLOUR

| PRODUCT INFORMATION |                    |  |
|---------------------|--------------------|--|
| EAN                 | 7630000734785      |  |
| Gender              | Men                |  |
| Brand               | Wenger             |  |
| Collection          | Urban Metropolitan |  |
| Warranty [years]    | 2                  |  |

| Strap Material       | Real leather                              |
|----------------------|-------------------------------------------|
| Strap Colour         | Black                                     |
| Case Material        | Stainless steel                           |
| Case Colour          | Silver                                    |
| Case Surface         | Matted / Polished                         |
| Colour of the dial   | Black                                     |
| Glass                | Sapphire glass                            |
|                      |                                           |
| DETAILS              |                                           |
| DETAILS<br>Bezel     | Fixed                                     |
|                      | Fixed<br>Stainless steel bottom (screwed) |
| Bezel                |                                           |
| Bezel<br>Case Bottom | Stainless steel bottom (screwed)          |

| Display Type  | Analogue                                    |
|---------------|---------------------------------------------|
| Movement type | Quartz (Battery)                            |
| Movement Name | Z50 / Ronda                                 |
| Functions     | Chronograph / Hour / Second / Minute / Date |