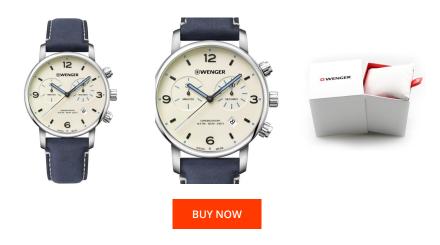

## Wenger men's watch 01.1743.119 Specifications

This document contains all the specifications for the Wenger Urban Metropolitan 01.1743.119 men's watch. We at the DIALANDO® watch store offer a large selection of authentic watches from the best watch brands in the world. https://www.dialando.ie/

| PRODUCT INFORMATION |                    |  |
|---------------------|--------------------|--|
| EAN                 | 7630000734778      |  |
| Gender              | Men                |  |
| Brand               | Wenger             |  |
| Collection          | Urban Metropolitan |  |
| Warranty [years]    | 2                  |  |

| PRODUCT EXECUTION |                                             |
|-------------------|---------------------------------------------|
| Display Type      | Analogue                                    |
| Movement type     | Quartz (Battery)                            |
| Movement Name     | Ronda / Z50                                 |
| Functions         | Hour / Second / Minute / Date / Chronograph |

| MEASURES                      |     |
|-------------------------------|-----|
| Case width [mm]               | 44  |
| Case thickness [mm]           | 12  |
| Lug width [mm]                | 22  |
| Max. wrist circumference [mm] | 220 |

| MATERIAL & COLOUR  |                   |
|--------------------|-------------------|
| Strap Material     | Real leather      |
| Strap Colour       | Blue              |
| Case Material      | Stainless steel   |
| Case Colour        | Silver            |
| Case Surface       | Polished / Matted |
| Colour of the dial | White             |
| Glass              | Sapphire glass    |
|                    |                   |
| DETAILS            |                   |
| Dozel              | Fived             |

| DETAILS         |                                   |
|-----------------|-----------------------------------|
| Bezel           | Fixed                             |
| Case Bottom     | Stainless steel bottom (screwed)  |
| Clasp           | Pin buckle                        |
| Lighting        | Luminous hands / Luminous indexes |
| Water resistant | 10 ATM                            |