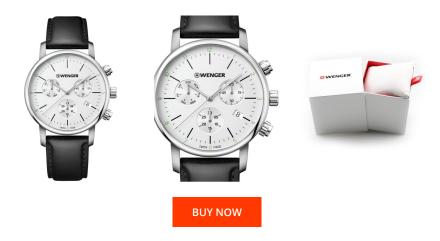

## Wenger men's watch 01.1743.118 Specifications

This document contains all the specifications for the Wenger Urban Klassik 01.1743.118 men's watch. We at the DIALANDO® watch store offer a large selection of authentic watches from the best watch brands in the world. https://www.dialando.ie/

| PRODUCT INFORMATION |               |  |
|---------------------|---------------|--|
| EAN                 | 7630000734822 |  |
| Gender              | Men           |  |
| Brand               | Wenger        |  |
| Collection          | Urban Klassik |  |
| Warranty [years]    | 2             |  |

| PRODUCT EXECUTION |                                             |
|-------------------|---------------------------------------------|
| Display Type      | Analogue                                    |
| Movement type     | Quartz (Battery)                            |
| Movement Name     | Z60 / Ronda                                 |
| Functions         | Chronograph / Hour / Second / Minute / Date |

| MEASURES                      |     |
|-------------------------------|-----|
| Case width [mm]               | 44  |
| Case thickness [mm]           | 12  |
| Lug width [mm]                | 22  |
| Max. wrist circumference [mm] | 220 |

| MATERIAL & COLOUR  |                   |
|--------------------|-------------------|
| Strap Material     | Real leather      |
| Strap Colour       | Black             |
| Case Material      | Stainless steel   |
| Case Colour        | Silver            |
| Case Surface       | Matted / Polished |
| Colour of the dial | Silver            |
| Glass              | Sapphire glass    |
|                    |                   |
|                    |                   |

| DETAILS         |                                   |
|-----------------|-----------------------------------|
| Bezel           | Fixed                             |
| Case Bottom     | Stainless steel bottom (screwed)  |
| Clasp           | Pin buckle                        |
| Lighting        | Luminous hands / Luminous indexes |
| Water resistant | 10 ATM                            |