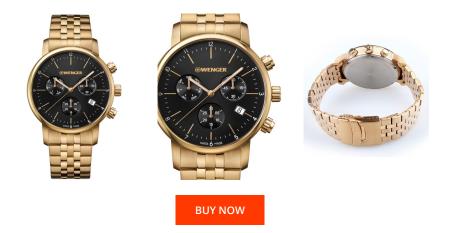

## **DIALANDO**<sup>®</sup>

Wenger men's watch 01.1743.103 Specifications

This document contains all the specifications for the Wenger Urban Classic 01.1743.103 men's watch. We at the DIALANDO<sup>®</sup> watch store offer a large selection of authentic watches from the best watch brands in the world. https://www.dialando.ie/

| PRODUCT INFORMATION |               |
|---------------------|---------------|
| EAN                 | 7630000726858 |
| Gender              | Men           |
| Brand               | Wenger        |
| Collection          | Urban Classic |
| Warranty [years]    | 2             |

| PRODUCT EXECUTION |                                             |
|-------------------|---------------------------------------------|
| Display Type      | Analogue                                    |
| Movement type     | Quartz (Battery)                            |
| Functions         | Date / Chronograph / Hour / Second / Minute |

| MATERIAL & COLOUR  |                                   |
|--------------------|-----------------------------------|
| Strap Material     | Stainless steel                   |
| Strap Colour       | Gold                              |
| Case Material      | Stainless steel                   |
| Case Colour        | Gold                              |
| Case Surface       | Polished / Matted                 |
| Colour of the dial | Black                             |
| Glass              | Sapphire glass                    |
| DETAILS            |                                   |
| Bezel              | Fixed                             |
| Case Bottom        | Stainless steel bottom (screwed)  |
| Clasp              | Folding clasp                     |
| Lighting           | Luminous indexes / Luminous hands |
| Water resistant    | 10 ATM                            |