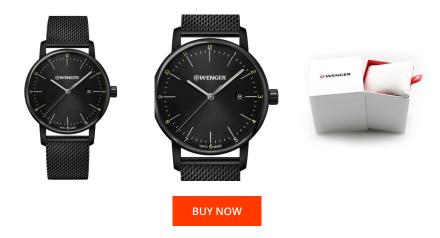

## Wenger men's watch 01.1741.137 Specifications

This document contains all the specifications for the Wenger Urban Klassik 01.1741.137 men's watch. We at the DIALANDO® watch store offer a large selection of authentic watches from the best watch brands in the world. https://www.dialando.ie/

| PRODUCT INFORMATION |               |
|---------------------|---------------|
| EAN                 | 7630000734754 |
| Gender              | Men           |
| Brand               | Wenger        |
| Collection          | Urban Klassik |
| Warranty [years]    | 2             |

| PRODUCT EXECUTION |                               |
|-------------------|-------------------------------|
| Display Type      | Analogue                      |
| Movement type     | Quartz (Battery)              |
| Movement Name     | Ronda / 515                   |
| Functions         | Hour / Second / Minute / Date |

| MEASURES                      |     |
|-------------------------------|-----|
| Case width [mm]               | 42  |
| Case thickness [mm]           | 10  |
| Lug width [mm]                | 22  |
| Max. wrist circumference [mm] | 220 |

| MATERIAL & COLOUR  |                   |
|--------------------|-------------------|
| Strap Material     | Stainless steel   |
| Strap Colour       | Black             |
| Case Material      | Stainless steel   |
| Case Colour        | Black             |
| Case Surface       | Polished / Matted |
| Colour of the dial | Black             |
| Glass              | Sapphire glass    |
|                    |                   |
| DETAILS            |                   |

| DETAILS         |                                   |
|-----------------|-----------------------------------|
| Bezel           | Fixed                             |
| Case Bottom     | Stainless steel bottom (screwed)  |
| Clasp           | Pin buckle                        |
| Lighting        | Luminous hands / Luminous indexes |
| Water resistant | 10 ATM                            |