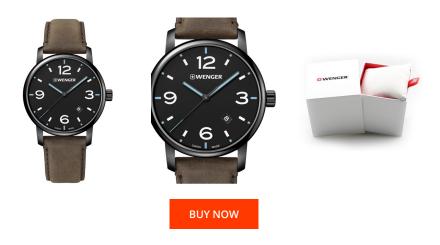

## Wenger men's watch 01.1741.135 Specifications

This document contains all the specifications for the Wenger Urban Metropolitan 01.1741.135 men's watch. We at the DIALANDO® watch store offer a large selection of authentic watches from the best watch brands in the world.

| MATERIAL & COLOUR  |                   |
|--------------------|-------------------|
| Strap Material     | Real leather      |
| Strap Colour       | Brown             |
| Case Material      | Stainless steel   |
| Case Colour        | Black             |
| Case Surface       | Polished / Matted |
| Colour of the dial | Black             |
| Glass              | Sapphire glass    |
| DETAILS            |                   |

| DETAILS         |                                   |
|-----------------|-----------------------------------|
| Bezel           | Fixed                             |
| Case Bottom     | Stainless steel bottom (screwed)  |
| Clasp           | Pin buckle                        |
| Lighting        | Luminous indexes / Luminous hands |
| Water resistant | 10 ATM                            |