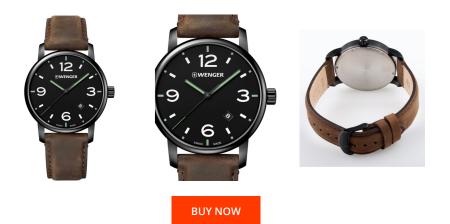

## **DIALANDO**<sup>®</sup>

Wenger men's watch 01.1741.121 Specifications

This document contains all the specifications for the Wenger 01.1741.121 men's watch. We at the DIALANDO<sup>®</sup> watch store offer a large selection of authentic watches from the best watch brands in the world. https://www.dialando.ie/

| PRODUCT INFORMATION |                    |  |
|---------------------|--------------------|--|
| EAN                 | 7630000730879      |  |
| Gender              | Men                |  |
| Brand               | Wenger             |  |
| Collection          | Urban Metropolitan |  |
| Warranty [years]    | 2                  |  |

| MATERIAL & COLOUR  |                                   |
|--------------------|-----------------------------------|
| Strap Material     | Real leather                      |
| Strap Colour       | Brown                             |
| Case Material      | Stainless steel                   |
| Case Colour        | Black                             |
| Case Surface       | Matted / Polished                 |
| Colour of the dial | Black                             |
| Glass              | Sapphire glass                    |
| DETAILS            |                                   |
| Bezel              | Fixed                             |
| Case Bottom        | Stainless steel bottom (screwed)  |
| Clasp              | Pin buckle                        |
| Lighting           | Luminous indexes / Luminous hands |
| Water resistant    | 10 ATM                            |

## PRODUCT EXECUTION

| Display Type  | Analogue                      |
|---------------|-------------------------------|
| Movement type | Quartz (Battery)              |
| Functions     | Date / Minute / Second / Hour |

| MEASONES                         |     |
|----------------------------------|-----|
| Case width [mm]                  | 42  |
| Case thickness [mm]              | 9   |
| Lug width [mm]                   | 21  |
| Max. wrist<br>circumference [mm] | 220 |