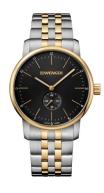

| MATERIAL & COLOUR  |                   |
|--------------------|-------------------|
| Strap Material     | Stainless steel   |
| Strap Colour       | Silver / Gold     |
| Case Material      | Stainless steel   |
| Case Colour        | Silver / Gold     |
| Case Surface       | Polished / Matted |
| Colour of the dial | Black             |
| Glass              | Sapphire glass    |
|                    |                   |
|                    |                   |

| DETAILS         |                                   |
|-----------------|-----------------------------------|
| Bezel           | Fixed                             |
| Case Bottom     | Stainless steel bottom (screwed)  |
| Clasp           | Pin buckle                        |
| Lighting        | Luminous indexes / Luminous hands |
| Water resistant | 10 ATM                            |