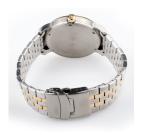

| DETAILS         |                                   |
|-----------------|-----------------------------------|
| Bezel           | Fixed                             |
| Case Bottom     | Stainless steel bottom (screwed)  |
| Clasp           | Pin buckle                        |
| Lighting        | Luminous indexes / Luminous hands |
| Water resistant | 10 ATM                            |