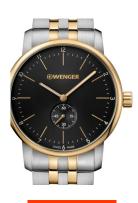

| PRODUCT EXECUTION |                               |
|-------------------|-------------------------------|
| Display Type      | Analogue                      |
| Movement type     | Quartz (Battery)              |
| Functions         | Minute / Date / Hour / Second |

| MEASURES                      |     |
|-------------------------------|-----|
| Case width [mm]               | 44  |
| Case thickness [mm]           | 10  |
| Lug width [mm]                | 21  |
| Max. wrist circumference [mm] | 220 |

| MATERIAL & COLOUR  |                   |
|--------------------|-------------------|
| Strap Material     | Stainless steel   |
| Strap Colour       | Silver / Gold     |
| Case Material      | Stainless steel   |
| Case Colour        | Silver / Gold     |
| Case Surface       | Polished / Matted |
| Colour of the dial | Black             |
| Glass              | Sapphire glass    |
|                    |                   |
|                    |                   |