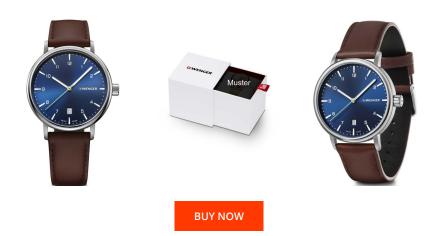

| PRODUCT INFORMATION |                           |
|---------------------|---------------------------|
| EAN                 | 7611160128294             |
| Gender              | Men                       |
| Brand               | Wenger                    |
| Collection          | Urban Classic Herren 40mm |
| Warranty [years]    | 2                         |

| MATERIAL & COLOUR    |                                           |
|----------------------|-------------------------------------------|
| Strap Material       | Real leather                              |
| Strap Colour         | Brown                                     |
| Case Material        | Stainless steel                           |
| Case Colour          | Silver                                    |
| Case Surface         | Matted / Polished                         |
| Colour of the dial   | Blue                                      |
| Glass                | Mineral glass with sapphire coating       |
|                      |                                           |
| DETAILS              |                                           |
| DETAILS<br>Bezel     | Fixed                                     |
|                      | Fixed<br>Stainless steel bottom (screwed) |
| Bezel                |                                           |
| Bezel<br>Case Bottom | Stainless steel bottom (screwed)          |

## PRODUCT EXECUTION Display Type Analogue Movement type Quartz (Battery) Movement Name Swiss Made Functions Hour / Date / Minute / Second

## MEASURES

| Case width [mm]                  | 40  |
|----------------------------------|-----|
| Case thickness [mm]              | 10  |
| Lug width [mm]                   | 20  |
| Max. wrist<br>circumference [mm] | 220 |