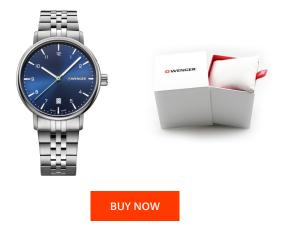

## **DIALANDO**<sup>®</sup>

Wenger men's watch 01.1731.121 Specifications

This document contains all the specifications for the Wenger Metropolitan 01.1731.121 men's watch. We at the DIALANDO<sup>®</sup> watch store offer a large selection of authentic watches from the best watch brands in the world. https://www.dialando.ie/

MATERIAL & COLOUR

| PRODUCT INFORMATION |               |  |
|---------------------|---------------|--|
| EAN                 | 7611160093936 |  |
| Gender              | Men           |  |
| Brand               | Wenger        |  |
| Collection          | Metropolitan  |  |
| Warranty [years]    | 2             |  |

| Strap Material                | Stainless steel                                   |
|-------------------------------|---------------------------------------------------|
| Strap Colour                  | Silver                                            |
| Case Material                 | Stainless steel                                   |
| Case Colour                   | Silver                                            |
| Case Surface                  | Polished / Matted                                 |
| Colour of the dial            | Blue                                              |
| Glass                         | Mineral glass with sapphire coating               |
|                               |                                                   |
| DETAILS                       |                                                   |
| DETAILS<br>Bezel              | Fixed                                             |
|                               | Fixed<br>Stainless steel bottom (screwed)         |
| Bezel                         |                                                   |
| Bezel<br>Case Bottom          | Stainless steel bottom (screwed)                  |
| Bezel<br>Case Bottom<br>Clasp | Stainless steel bottom (screwed)<br>Folding clasp |