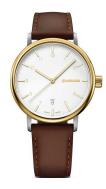

| PRODUCT INFORMATION | N                         |
|---------------------|---------------------------|
| EAN                 | 7611160092618             |
| Gender              | Men                       |
| Brand               | Wenger                    |
| Collection          | Urban Classic Herren 40mm |
| Warranty [years]    | 2                         |

| PRODUCT EXECUTION |                               |
|-------------------|-------------------------------|
| Display Type      | Analogue                      |
| Movement type     | Quartz (Battery)              |
| Movement Name     | Swiss Made                    |
| Functions         | Hour / Date / Minute / Second |

| MEASURES                      |     |
|-------------------------------|-----|
| Case width [mm]               | 40  |
| Case thickness [mm]           | 10  |
| Lug width [mm]                | 20  |
| Max. wrist circumference [mm] | 220 |

| MATERIAL & COLOUR  |                                     |
|--------------------|-------------------------------------|
| Strap Material     | Real leather                        |
| Strap Colour       | Brown                               |
| Case Material      | Stainless steel                     |
| Case Colour        | Silver                              |
| Case Surface       | Matted / Polished                   |
| Colour of the dial | White                               |
| Glass              | Mineral glass with sapphire coating |
|                    |                                     |
| DETAILS            |                                     |
| Bezel              | Fixed                               |

| DETAILS         |                                   |
|-----------------|-----------------------------------|
| Bezel           | Fixed                             |
| Case Bottom     | Stainless steel bottom (screwed)  |
| Clasp           | Pin buckle                        |
| Lighting        | Luminous indexes / Luminous hands |
| Water resistant | 10 ATM                            |