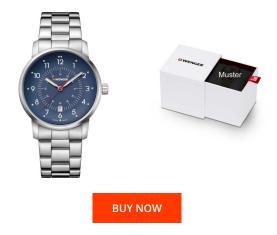

## **DIALANDO**<sup>®</sup>

Wenger men's watch 01.1641.118 Specifications

This document contains all the specifications for the Wenger Avenue 01.1641.118 men's watch. We at the DIALANDO<sup>®</sup> watch store offer a large selection of authentic watches from the best watch brands in the world. https://www.dialando.ie/

| PRODUCT INFORMATION |               |
|---------------------|---------------|
| EAN                 | 7611160088093 |
| Gender              | Men           |
| Warranty [years]    | 2             |

| MATERIAL & COLOURStrap MaterialStainless steelStrap ColourSilverCase MaterialStainless steelCase ColourSilverCase SurfaceMattedColour of the dialBlueGlassMineral glass with sapphire coating / Mineral glassDETAILSFixedCase BottomStainless steel bottom / ScrewedClaspFolding claspLightingLuminous indexes / Luminous hands |
|---------------------------------------------------------------------------------------------------------------------------------------------------------------------------------------------------------------------------------------------------------------------------------------------------------------------------------|
| Strap ColourSilverCase MaterialStainless steelCase ColourSilverCase ColourSilverCase SurfaceMattedColour of the dialBlueGlassMineral glass with sapphire coating / Mineral glassDETAILSFixedCase BottomStainless steel bottom / ScrewedClaspFolding claspLightingLuminous indexes / Luminous hands                              |
| Case PartEntreCase MaterialStainless steelCase ColourSilverCase SurfaceMattedColour of the dialBlueGlassMineral glass with sapphire coating / Mineral glassDETAILSFixedCase BottomStainless steel bottom / ScrewedClaspFolding claspLightingLuminous indexes / Luminous hands                                                   |
| Case ColourSilverCase SurfaceMattedColour of the dialBlueGlassMineral glass with sapphire coating / Mineral glassDETAILSEzelCase BottomStainless steel bottom / ScrewedClaspFolding claspLightingLuminous indexes / Luminous hands                                                                                              |
| Case SurfaceMattedColour of the dialBlueGlassMineral glass with sapphire coating / Mineral glassDETAILSExactBezelFixedCase BottomStainless steel bottom / ScrewedClaspFolding claspLightingLuminous indexes / Luminous hands                                                                                                    |
| Colour of the dialBlueGlassMineral glass with sapphire coating / Mineral glassDETAILSBezelFixedCase BottomStainless steel bottom / ScrewedClaspFolding claspLightingLuminous indexes / Luminous hands                                                                                                                           |
| Glass Mineral glass with sapphire coating / Mineral glass   DETAILS   Bezel Fixed   Case Bottom Stainless steel bottom / Screwed   Clasp Folding clasp   Lighting Luminous indexes / Luminous hands                                                                                                                             |
| DETAILS   Bezel Fixed   Case Bottom Stainless steel bottom / Screwed   Clasp Folding clasp   Lighting Luminous indexes / Luminous hands                                                                                                                                                                                         |
| Bezel Fixed   Case Bottom Stainless steel bottom / Screwed   Clasp Folding clasp   Lighting Luminous indexes / Luminous hands                                                                                                                                                                                                   |
| Case Bottom Stainless steel bottom / Screwed   Clasp Folding clasp   Lighting Luminous indexes / Luminous hands                                                                                                                                                                                                                 |
| Clasp Folding clasp   Lighting Luminous indexes / Luminous hands                                                                                                                                                                                                                                                                |
| Lighting Luminous indexes / Luminous hands                                                                                                                                                                                                                                                                                      |
|                                                                                                                                                                                                                                                                                                                                 |
|                                                                                                                                                                                                                                                                                                                                 |
| Water resistant 10 ATM                                                                                                                                                                                                                                                                                                          |