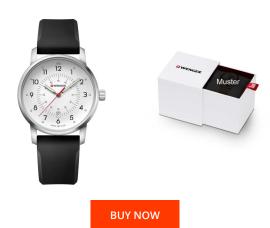

## Wenger men's watch 01.1641.113 Specifications

This document contains all the specifications for the Wenger Avenue 01.1641.113 men's watch. We at the DIALANDO® watch store offer a large selection of authentic watches from the best watch brands in the world.

https://www.dialando.ie/

| PRODUCT INFORMATION |               |  |
|---------------------|---------------|--|
| EAN                 | 7611160088048 |  |
| Gender              | Men           |  |
| Warranty [years]    | 2             |  |

| PRODUCT EXECUTION |                               |
|-------------------|-------------------------------|
| Display Type      | Analogue                      |
| Movement type     | Quartz (Battery)              |
| Functions         | Minute / Hour / Date / Second |
|                   |                               |
|                   |                               |

| MEASURES            |    |
|---------------------|----|
| Case width [mm]     | 42 |
| Case thickness [mm] | 10 |

| MATERIAL & COLOUR  |                                                     |
|--------------------|-----------------------------------------------------|
| Strap Material     | Silicone                                            |
| Strap Colour       | Black                                               |
| Case Material      | Stainless steel                                     |
| Case Colour        | Silver                                              |
| Case Surface       | Matted                                              |
| Colour of the dial | White                                               |
| Glass              | Mineral glass with sapphire coating / Mineral glass |
|                    |                                                     |
| DETAILS            |                                                     |
| Razal              | Fived                                               |

| DETAILS         |                                   |
|-----------------|-----------------------------------|
| Bezel           | Fixed                             |
| Case Bottom     | Screwed / Stainless steel bottom  |
| Clasp           | Buckle                            |
| Lighting        | Luminous indexes / Luminous hands |
| Water resistant | 10 ATM                            |