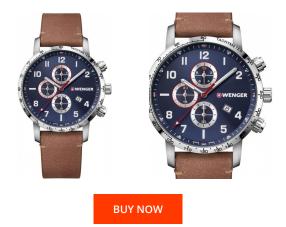

## **DIALANDO**<sup>®</sup>

Wenger men's watch 01.1543.108 Specifications

This document contains all the specifications for the Wenger Attitude 01.1543.108 men's watch. We at the DIALANDO<sup>®</sup> watch store offer a large selection of authentic watches from the best watch brands in the world. https://www.dialando.ie/

| PRODUCT INFORMATION |               |
|---------------------|---------------|
| EAN                 | 7630000731845 |
| Gender              | Men           |
| Brand               | Wenger        |
| Collection          | Attitude      |
| Warranty [years]    | 2             |

Analogue Quartz (Battery)

| MATERIAL & COLOUR    |                                                |
|----------------------|------------------------------------------------|
| Strap Material       | Real leather                                   |
| Strap Colour         | Brown                                          |
| Case Material        | Stainless steel                                |
| Case Colour          | Silver                                         |
| Case Surface         | Polished / Matted                              |
| Colour of the dial   | Blue                                           |
| Glass                | Sapphire glass                                 |
| DETAILS              |                                                |
| Bezel                | Fixed                                          |
|                      |                                                |
| Case Bottom          | Stainless steel bottom (screwed)               |
| Case Bottom<br>Clasp | Stainless steel bottom (screwed)<br>Pin buckle |
|                      |                                                |