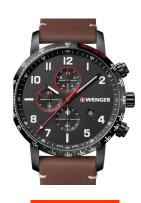

| PRODUCT INFORMATION |                            |
|---------------------|----------------------------|
| EAN                 | 7630000731852              |
| Gender              | Men                        |
| Brand               | Wenger                     |
| Collection          | Attitude 125th Anniversary |
| Warranty (years)    | 2                          |

| PRODUCT EXECUTION |                                             |
|-------------------|---------------------------------------------|
| Display Type      | Analogue                                    |
| Movement type     | Quartz (Battery)                            |
| Movement Name     | Ronda / 3540D                               |
| Functions         | Second / Minute / Date / Chronograph / Hour |

| MEASURES                      |     |
|-------------------------------|-----|
| Case width [mm]               | 44  |
| Case thickness [mm]           | 12  |
| Lug width [mm]                | 22  |
| Max. wrist circumference [mm] | 220 |

| MATERIAL & COLOUR  |                   |
|--------------------|-------------------|
| Strap Material     | Real leather      |
| Strap Colour       | Brown             |
| Case Material      | Stainless steel   |
| Case Colour        | Black             |
| Case Surface       | Polished / Matted |
| Colour of the dial | Black             |
| Glass              | Sapphire glass    |
| DETAILS            |                   |

| DETAILS         |                                   |
|-----------------|-----------------------------------|
| Bezel           | Fixed                             |
| Case Bottom     | Stainless steel bottom (screwed)  |
| Clasp           | Pin buckle                        |
| Lighting        | Luminous hands / Luminous indexes |
| Water resistant | 10 ATM                            |