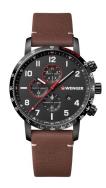

| PRODUCT INFORMATION |                            |
|---------------------|----------------------------|
| EAN                 | 7630000731852              |
| Gender              | Men                        |
| Brand               | Wenger                     |
| Collection          | Attitude 125th Anniversary |
| Warranty (years)    | 2                          |

| PRODUCT EXECUTION |                                             |
|-------------------|---------------------------------------------|
| Display Type      | Analogue                                    |
| Movement type     | Quartz (Battery)                            |
| Movement Name     | Ronda / 3540D                               |
| Functions         | Second / Minute / Date / Chronograph / Hour |

| MEASURES                      |     |
|-------------------------------|-----|
| Case width [mm]               | 44  |
| Case thickness [mm]           | 12  |
| Lug width [mm]                | 22  |
| Max. wrist circumference [mm] | 220 |

| MATERIAL & COLOUR  |                   |
|--------------------|-------------------|
| Strap Material     | Real leather      |
| Strap Colour       | Brown             |
| Case Material      | Stainless steel   |
| Case Colour        | Black             |
| Case Surface       | Polished / Matted |
| Colour of the dial | Black             |
| Glass              | Sapphire glass    |
| DETAILS            |                   |

| DETAILS         |                                   |
|-----------------|-----------------------------------|
| Bezel           | Fixed                             |
| Case Bottom     | Stainless steel bottom (screwed)  |
| Clasp           | Pin buckle                        |
| Lighting        | Luminous hands / Luminous indexes |
| Water resistant | 10 ATM                            |