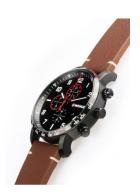

| PRODUCT INFORMATION |                            |
|---------------------|----------------------------|
| EAN                 | 7630000731852              |
| Gender              | Men                        |
| Brand               | Wenger                     |
| Collection          | Attitude 125th Anniversary |
| Warranty (years)    | 2                          |

| PRODUCT EXECUTION |                                             |
|-------------------|---------------------------------------------|
| Display Type      | Analogue                                    |
| Movement type     | Quartz (Battery)                            |
| Movement Name     | Ronda / 3540D                               |
| Functions         | Second / Minute / Date / Chronograph / Hour |

| MEASURES                      |     |
|-------------------------------|-----|
| Case width [mm]               | 44  |
| Case thickness [mm]           | 12  |
| Lug width [mm]                | 22  |
| Max. wrist circumference [mm] | 220 |

| MATERIAL & COLOUR  |                   |
|--------------------|-------------------|
| Strap Material     | Real leather      |
| Strap Colour       | Brown             |
| Case Material      | Stainless steel   |
| Case Colour        | Black             |
| Case Surface       | Polished / Matted |
| Colour of the dial | Black             |
| Glass              | Sapphire glass    |
| DETAILS            |                   |

| DETAILS         |                                   |
|-----------------|-----------------------------------|
| Bezel           | Fixed                             |
| Case Bottom     | Stainless steel bottom (screwed)  |
| Clasp           | Pin buckle                        |
| Lighting        | Luminous hands / Luminous indexes |
| Water resistant | 10 ATM                            |