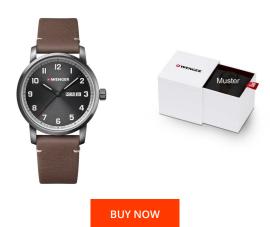

## Wenger men's watch 01.1541.122 Specifications

This document contains all the specifications for the Wenger Attitude 01.1541.122 men's watch. We at the DIALANDO® watch store offer a large selection of authentic watches from the best watch brands in the world. https://www.dialando.ie/

| MEASURES            |    |  |  |
|---------------------|----|--|--|
| Case width [mm]     | 42 |  |  |
| Case thickness [mm] | 10 |  |  |

| MATERIAL & COLOUR  |                                                     |
|--------------------|-----------------------------------------------------|
| Strap Material     | Calf leather                                        |
| Strap Colour       | Brown                                               |
| Case Material      | Stainless steel                                     |
| Case Colour        | Grey                                                |
| Case Surface       | Matted                                              |
| Colour of the dial | Grey                                                |
| Glass              | Mineral glass with sapphire coating / Mineral glass |
|                    |                                                     |