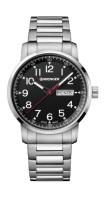

| PRODUCT INFORMATION |               |
|---------------------|---------------|
| EAN                 | 7630000727350 |
| Gender              | Men           |
| Brand               | Wenger        |
| Collection          | Attitude      |
| Warranty [vears]    | 2             |

| PRODUCT EXECUTION |                                                 |
|-------------------|-------------------------------------------------|
| Display Type      | Analogue                                        |
| Movement type     | Quartz (Battery)                                |
| Functions         | Second / Minute / Date / Day of the week / Hour |

| MEASURES                      |     |
|-------------------------------|-----|
| Case width [mm]               | 42  |
| Case thickness [mm]           | 9   |
| Lug width [mm]                | 22  |
| Max. wrist circumference [mm] | 220 |

| MATERIAL & COLOUR  |                   |
|--------------------|-------------------|
| Strap Material     | Stainless steel   |
| Strap Colour       | Silver            |
| Case Material      | Stainless steel   |
| Case Colour        | Silver            |
| Case Surface       | Matted / Polished |
| Colour of the dial | Black             |
| Glass              | Sapphire glass    |
|                    |                   |
| DETAILS            |                   |
| Dozel              | Fived             |

| DETAILS         |                                   |
|-----------------|-----------------------------------|
| Bezel           | Fixed                             |
| Case Bottom     | Stainless steel bottom (screwed)  |
| Clasp           | Pin buckle                        |
| Lighting        | Luminous hands / Luminous indexes |
| Water resistant | 10 ATM                            |