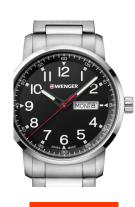

| PRODUCT INFORMATION |               |
|---------------------|---------------|
| EAN                 | 7630000727350 |
| Gender              | Men           |
| Brand               | Wenger        |
| Collection          | Attitude      |
| Warranty [vears]    | 2             |

| PRODUCT EXECUTION |                                                 |
|-------------------|-------------------------------------------------|
| Display Type      | Analogue                                        |
| Movement type     | Quartz (Battery)                                |
| Functions         | Second / Minute / Date / Day of the week / Hour |

| MEASURES                      |     |
|-------------------------------|-----|
| Case width [mm]               | 42  |
| Case thickness [mm]           | 9   |
| Lug width [mm]                | 22  |
| Max. wrist circumference [mm] | 220 |

| MATERIAL & COLOUR  |                   |
|--------------------|-------------------|
| Strap Material     | Stainless steel   |
| Strap Colour       | Silver            |
| Case Material      | Stainless steel   |
| Case Colour        | Silver            |
| Case Surface       | Matted / Polished |
| Colour of the dial | Black             |
| Glass              | Sapphire glass    |
|                    |                   |
| DETAILS            |                   |
| Dozel              | Fived             |

| DETAILS         |                                   |
|-----------------|-----------------------------------|
| Bezel           | Fixed                             |
| Case Bottom     | Stainless steel bottom (screwed)  |
| Clasp           | Pin buckle                        |
| Lighting        | Luminous hands / Luminous indexes |
| Water resistant | 10 ATM                            |