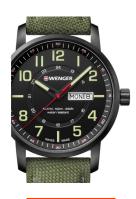

https://www.dialando.ie/

| PRODUCT INFORMATION |               |  |
|---------------------|---------------|--|
| EAN                 | 7630000726803 |  |
| Gender              | Men           |  |
| Brand               | Wenger        |  |
| Collection          | Attitude      |  |
| Warranty [vears]    | 2             |  |

| PRODUCT EXECUTION |                                                           |
|-------------------|-----------------------------------------------------------|
| Display Type      | Analogue                                                  |
| Movement type     | Quartz (Battery)                                          |
| Functions         | Day of the week / Hour / Second / Minute / Date / 24-Hour |

| MEASURES                      |     |
|-------------------------------|-----|
| Case width [mm]               | 42  |
| Case thickness [mm]           | 9   |
| Lug width [mm]                | 22  |
| Max. wrist circumference [mm] | 220 |

| MATERIAL & COLOUR  |                                  |
|--------------------|----------------------------------|
| Strap Material     | Textile / Real leather           |
| Strap Colour       | Green                            |
| Case Material      | Stainless steel                  |
| Case Colour        | Black                            |
| Case Surface       | Matted                           |
| Colour of the dial | Black                            |
| Glass              | Sapphire glass                   |
| DETAILS            |                                  |
| Bezel              | Fixed                            |
| Case Bottom        | Stainless steel bottom (screwed) |

Luminous hands / Luminous indexes

Pin buckle

10 ATM

Clasp

Lighting

Water resistant