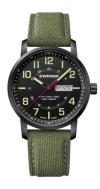

https://www.dialando.ie/

| PRODUCT INFORMATION |               |  |
|---------------------|---------------|--|
| EAN                 | 7630000726803 |  |
| Gender              | Men           |  |
| Brand               | Wenger        |  |
| Collection          | Attitude      |  |
| Warranty [vears]    | 2             |  |

| PRODUCT EXECUTION |                                                           |
|-------------------|-----------------------------------------------------------|
| Display Type      | Analogue                                                  |
| Movement type     | Quartz (Battery)                                          |
| Functions         | Day of the week / Hour / Second / Minute / Date / 24-Hour |

| MEASURES                      |     |
|-------------------------------|-----|
| Case width [mm]               | 42  |
| Case thickness [mm]           | 9   |
| Lug width [mm]                | 22  |
| Max. wrist circumference [mm] | 220 |

| MATERIAL & COLOUR  |                                  |
|--------------------|----------------------------------|
| Strap Material     | Textile / Real leather           |
| Strap Colour       | Green                            |
| Case Material      | Stainless steel                  |
| Case Colour        | Black                            |
| Case Surface       | Matted                           |
| Colour of the dial | Black                            |
| Glass              | Sapphire glass                   |
| DETAILS            |                                  |
| Bezel              | Fixed                            |
| Case Bottom        | Stainless steel bottom (screwed) |

Luminous hands / Luminous indexes

Pin buckle

10 ATM

Clasp

Lighting

Water resistant