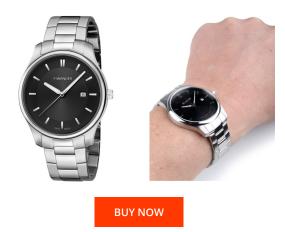

MATERIAL & COLOUR

| PRODUCT INFORMATION |               |  |
|---------------------|---------------|--|
| EAN                 | 7630000725073 |  |
| Gender              | Men           |  |
| Brand               | Wenger        |  |
| Collection          | City Active   |  |
| Warranty [years]    | 2             |  |

| Strap Material                | Stainless steel                                |
|-------------------------------|------------------------------------------------|
| Strap Colour                  | Silver                                         |
| Case Material                 | Stainless steel                                |
| Case Colour                   | Silver                                         |
| Case Surface                  | Polished / Matted                              |
| Colour of the dial            | Black                                          |
| Glass                         | Sapphire glass                                 |
|                               |                                                |
| DETAILS                       |                                                |
| DETAILS                       |                                                |
| Bezel                         | Fixed                                          |
|                               | Fixed<br>Stainless steel bottom (pressed)      |
| Bezel                         |                                                |
| Bezel<br>Case Bottom          | Stainless steel bottom (pressed)               |
| Bezel<br>Case Bottom<br>Clasp | Stainless steel bottom (pressed)<br>Pin buckle |