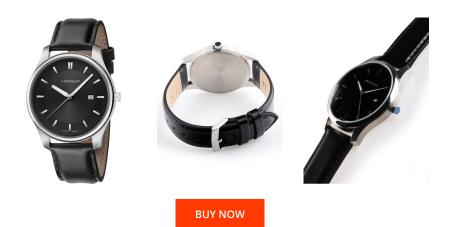

| PRODUCT INFORMATION |               |  |
|---------------------|---------------|--|
| EAN                 | 7630000725042 |  |
| Gender              | Men           |  |
| Brand               | Wenger        |  |
| Collection          | City Classic  |  |
| Warranty [years]    | 2             |  |

| MATERIAL & COLOUR    |                                           |
|----------------------|-------------------------------------------|
| Strap Material       | Real leather                              |
| Strap Colour         | Black                                     |
| Case Material        | Stainless steel                           |
| Case Colour          | Silver                                    |
| Case Surface         | Polished / Matted                         |
| Colour of the dial   | Black                                     |
| Glass                | Sapphire glass                            |
| DETAILS              |                                           |
|                      |                                           |
| Bezel                | Fixed                                     |
| Bezel<br>Case Bottom | Fixed<br>Stainless steel bottom (pressed) |
|                      |                                           |
| Case Bottom          | Stainless steel bottom (pressed)          |

| Movement type | Quartz (Battery)              |
|---------------|-------------------------------|
| Functions     | Hour / Second / Minute / Date |

Analogue

## MEASURES

PRODUCT EXECUTION

Display Type

| 1112/10/01/12/0                  |     |
|----------------------------------|-----|
| Case width [mm]                  | 43  |
| Case thickness [mm]              | 9   |
| Lug width [mm]                   | 21  |
| Max. wrist<br>circumference [mm] | 230 |