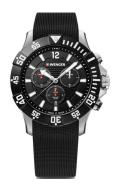

| PRODUCT INFORMATION |                              |
|---------------------|------------------------------|
| EAN                 | 7611160124999                |
| Gender              | Men                          |
| Brand               | Wenger                       |
| Collection          | Seaforce Chrono 200M - 43 mm |
| Warranty [vears]    | 2                            |

| PRODUCT EXECUTION |                                             |
|-------------------|---------------------------------------------|
| Display Type      | Analogue                                    |
| Movement type     | Quartz (Battery)                            |
| Movement Name     | 5030.D / Ronda                              |
| Functions         | Date / Minute / Second / Hour / Chronograph |

| MEASURES                      |     |
|-------------------------------|-----|
| Case width [mm]               | 43  |
| Case thickness [mm]           | 12  |
| Lug width [mm]                | 22  |
| Max. wrist circumference [mm] | 210 |

| MATERIAL & COLOUR  |                                     |
|--------------------|-------------------------------------|
| Strap Material     | Silicone                            |
| Strap Colour       | Black                               |
| Case Material      | Stainless steel                     |
| Case Colour        | Silver / Black                      |
| Case Surface       | Matted                              |
| Colour of the dial | Black                               |
| Glass              | Mineral glass with sapphire coating |

| DETAILS         |                                   |
|-----------------|-----------------------------------|
| Bezel           | Rotatable / Left side             |
| Case Bottom     | Stainless steel bottom (screwed)  |
| Crown           | Screwed                           |
| Clasp           | Pin buckle                        |
| Lighting        | Luminous indexes / Luminous hands |
| Water resistant | 20 ATM                            |