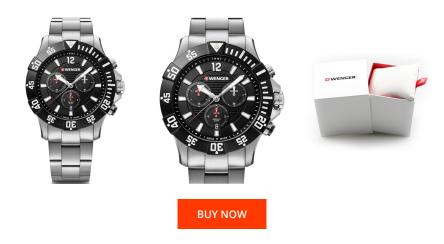

## Wenger men's watch 01.0643.117 Specifications

This document contains all the specifications for the Wenger Seaforce Chrono 200M - 01.0643.117 men's watch. We at the DIALANDO® watch store offer a large selection of authentic watches from the best watch brands in the world. https://www.dialando.ie/

| PRODUCT INFORMATION |                              |
|---------------------|------------------------------|
| EAN                 | 7611160124982                |
| Gender              | Men                          |
| Brand               | Wenger                       |
| Collection          | Seaforce Chrono 200M - 43 mm |
| Warranty [years]    | 2                            |

| PRODUCT EXECUTION |                                             |
|-------------------|---------------------------------------------|
| Display Type      | Analogue                                    |
| Movement type     | Quartz (Battery)                            |
| Movement Name     | Ronda / 5030.D                              |
| Functions         | Hour / Second / Minute / Date / Chronograph |

| MEASURES                      |     |
|-------------------------------|-----|
| Case width [mm]               | 43  |
| Case thickness [mm]           | 12  |
| Lug width [mm]                | 22  |
| Max. wrist circumference [mm] | 210 |

| MATERIAL & COLOUR  |                                     |
|--------------------|-------------------------------------|
| Strap Material     | Stainless steel                     |
| Strap Colour       | Silver                              |
| Case Material      | Stainless steel                     |
| Case Colour        | Black / Silver                      |
| Case Surface       | Matted                              |
| Colour of the dial | Black                               |
| Glass              | Mineral glass with sapphire coating |

| DETAILS         |                                   |
|-----------------|-----------------------------------|
| Bezel           | Left side / Rotatable             |
| Case Bottom     | Stainless steel bottom (screwed)  |
| Crown           | Screwed                           |
| Clasp           | Folding clasp                     |
| Lighting        | Luminous hands / Luminous indexes |
| Water resistant | 20 ATM                            |