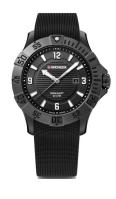

## Wenger men's watch 01.0641.134 Specifications

**BUY NOW** 

This document contains all the specifications for the Wenger Seaforce Diver 200M - 01.0641.134 men's watch. We at the DIALANDO® watch store offer a large selection of authentic watches from the best watch brands in the world.

https://www.dialando.ie/

| PRODUCT INFORMATION |                             |
|---------------------|-----------------------------|
| EAN                 | 7611160093868               |
| Gender              | Men                         |
| Brand               | Wenger                      |
| Collection          | Seaforce Diver 200M - 43 mm |
| Warranty [vears]    | 2                           |

| PRODUCT EXECUTION |                               |
|-------------------|-------------------------------|
| Display Type      | Analogue                      |
| Movement type     | Quartz (Battery)              |
| Movement Name     | Ronda / 515                   |
| Functions         | Date / Minute / Second / Hour |

| MEASURES                      |     |
|-------------------------------|-----|
| Case width [mm]               | 43  |
| Case thickness [mm]           | 12  |
| Lug width [mm]                | 22  |
| Max. wrist circumference [mm] | 210 |

| MATERIAL & COLOUR  |                                     |
|--------------------|-------------------------------------|
| Strap Material     | Silicone                            |
| Strap Colour       | Black                               |
| Case Material      | Stainless steel                     |
| Case Colour        | Black                               |
| Case Surface       | Matted                              |
| Colour of the dial | Black                               |
| Glass              | Mineral glass with sapphire coating |

| DETAILS         |                                   |
|-----------------|-----------------------------------|
| Bezel           | Rotatable / Left side             |
| Case Bottom     | Stainless steel bottom (screwed)  |
| Crown           | Screwed                           |
| Clasp           | Pin buckle                        |
| Lighting        | Luminous indexes / Luminous hands |
| Water resistant | 20 ATM                            |