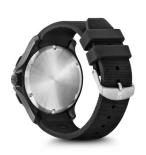

| MATERIAL & COLOUR  |                                     |
|--------------------|-------------------------------------|
| Strap Material     | Silicone                            |
| Strap Colour       | Black                               |
| Case Material      | Stainless steel                     |
| Case Colour        | Black                               |
| Case Surface       | Matted                              |
| Colour of the dial | Black                               |
| Glass              | Mineral glass with sapphire coating |

| DETAILS         |                                   |
|-----------------|-----------------------------------|
| Bezel           | Rotatable / Left side             |
| Case Bottom     | Stainless steel bottom (screwed)  |
| Crown           | Screwed                           |
| Clasp           | Pin buckle                        |
| Lighting        | Luminous indexes / Luminous hands |
| Water resistant | 20 ATM                            |