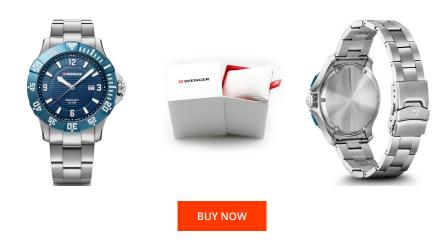

## Wenger men's watch 01.0641.133 Specifications

This document contains all the specifications for the Wenger Seaforce Diver 200M - 01.0641.133 men's watch. We at the DIALANDO® watch store offer a large selection of authentic watches from the best watch brands in the world.

https://www.dialando.ie/

| PRODUCT INFORMATION |                             |
|---------------------|-----------------------------|
| EAN                 | 7611160093851               |
| Gender              | Men                         |
| Brand               | Wenger                      |
| Collection          | Seaforce Diver 200M - 43 mm |
| Warranty [years]    | 2                           |

| MATERIAL & COLOUR  |                                     |
|--------------------|-------------------------------------|
| Strap Material     | Stainless steel                     |
| Strap Colour       | Silver                              |
| Case Material      | Stainless steel                     |
| Case Colour        | Blue / Silver                       |
| Case Surface       | Matted                              |
| Colour of the dial | Blue                                |
| Glass              | Mineral glass with sapphire coating |

| DETAILS         |                                   |
|-----------------|-----------------------------------|
| Bezel           | Rotatable / Left side             |
| Case Bottom     | Stainless steel bottom (screwed)  |
| Crown           | Screwed                           |
| Clasp           | Folding clasp                     |
| Lighting        | Luminous indexes / Luminous hands |
| Water resistant | 20 ATM                            |