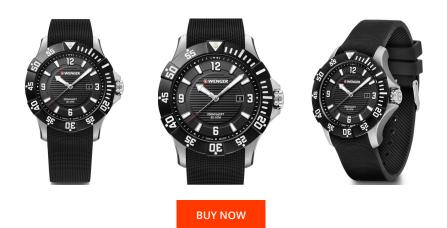

## Wenger men's watch 01.0641.132 Specifications

This document contains all the specifications for the Wenger Seaforce Diver 200M - 01.0641.132 men's watch. We at the DIALANDO<sup>®</sup> watch store offer a large selection of authentic watches from the best watch brands in the world. https://www.dialando.ie/

MATERIAL & COLOUR

| PRODUCT INFORMATION |                             |  |
|---------------------|-----------------------------|--|
| EAN                 | 7611160093844               |  |
| Gender              | Men                         |  |
| Brand               | Wenger                      |  |
| Collection          | Seaforce Diver 200M - 43 mm |  |
| Warranty [years]    | 2                           |  |

Analogue Quartz (Battery)

515 / Ronda

| Strap Material                         | Silicone                                                  |
|----------------------------------------|-----------------------------------------------------------|
| Strap Colour                           | Black                                                     |
| Case Material                          | Stainless steel                                           |
| Case Colour                            | Black / Silver                                            |
| Case Surface                           | Matted                                                    |
| Colour of the dial                     | Black                                                     |
| Glass                                  | Mineral glass with sapphire coating                       |
|                                        |                                                           |
| DETAILS                                |                                                           |
| DETAILS<br>Bezel                       | Rotatable / Left side                                     |
|                                        | Rotatable / Left side<br>Stainless steel bottom (screwed) |
| Bezel                                  |                                                           |
| Bezel<br>Case Bottom                   | Stainless steel bottom (screwed)                          |
| Bezel<br>Case Bottom<br>Crown          | Stainless steel bottom (screwed)                          |
| Bezel<br>Case Bottom<br>Crown<br>Clasp | Stainless steel bottom (screwed)<br>Screwed<br>Pin buckle |