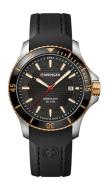

https://www.dialando.ie/

| PRODUCT INFORMATION |               |  |
|---------------------|---------------|--|
| EAN                 | 7630000731494 |  |
| Gender              | Men           |  |
| Brand               | Wenger        |  |
| Collection          | Seaforce      |  |
| Warranty [years]    | 2             |  |

| PRODUCT EXECUTION |                               |
|-------------------|-------------------------------|
| Display Type      | Analogue                      |
| Movement type     | Quartz (Battery)              |
| Movement Name     | Swiss Made / Ronda / 515      |
| Functions         | Hour / Second / Minute / Date |

| MEASURES                      |     |
|-------------------------------|-----|
| Case width [mm]               | 43  |
| Case thickness [mm]           | 12  |
| Lug width [mm]                | 21  |
| Max. wrist circumference [mm] | 220 |

| MATERIAL & COLOUR  |                   |
|--------------------|-------------------|
| Strap Material     | Silicone          |
| Strap Colour       | Black             |
| Case Material      | Stainless steel   |
| Case Colour        | Silver            |
| Case Surface       | Matted / Polished |
| Colour of the dial | Black             |
| Glass              | Sapphire glass    |

| DETAILS         |                                   |
|-----------------|-----------------------------------|
| Bezel           | Left side / Rotatable             |
| Case Bottom     | Stainless steel bottom (screwed)  |
| Crown           | Screwed                           |
| Clasp           | Pin buckle                        |
| Lighting        | Luminous hands / Luminous indexes |
| Water resistant | 20 ATM                            |