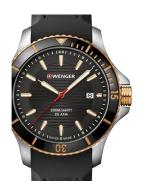

https://www.dialando.ie/

| PRODUCT INFORMATION |               |  |
|---------------------|---------------|--|
| EAN                 | 7630000731494 |  |
| Gender              | Men           |  |
| Brand               | Wenger        |  |
| Collection          | Seaforce      |  |
| Warranty [years]    | 2             |  |

| PRODUCT EXECUTION |                               |
|-------------------|-------------------------------|
| Display Type      | Analogue                      |
| Movement type     | Quartz (Battery)              |
| Movement Name     | Swiss Made / Ronda / 515      |
| Functions         | Hour / Second / Minute / Date |

| MEASURES                      |     |
|-------------------------------|-----|
| Case width [mm]               | 43  |
| Case thickness [mm]           | 12  |
| Lug width [mm]                | 21  |
| Max. wrist circumference [mm] | 220 |

| MATERIAL & COLOUR  |                   |
|--------------------|-------------------|
| Strap Material     | Silicone          |
| Strap Colour       | Black             |
| Case Material      | Stainless steel   |
| Case Colour        | Silver            |
| Case Surface       | Matted / Polished |
| Colour of the dial | Black             |
| Glass              | Sapphire glass    |

| DETAILS         |                                   |
|-----------------|-----------------------------------|
| Bezel           | Left side / Rotatable             |
| Case Bottom     | Stainless steel bottom (screwed)  |
| Crown           | Screwed                           |
| Clasp           | Pin buckle                        |
| Lighting        | Luminous hands / Luminous indexes |
| Water resistant | 20 ATM                            |