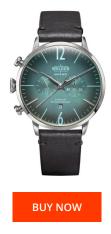

## **DIALANDO**<sup>®</sup>

Welder men's watch WRC300 Specifications

This document contains all the specifications for the Welder WRC300 men's watch. We at the DIALANDO<sup>®</sup> watch store offer a large selection of authentic watches from the best watch brands in the world. https://www.dialando.ie/

| PRODUCT INFORMATION |                  | MATERIAL & COLO    | MATERIAL & COLOUR |  |
|---------------------|------------------|--------------------|-------------------|--|
| EAN                 | 8118116300746    | Strap Material     | Real leather      |  |
| Gender              | Men              | Strap Colour       | Black             |  |
| Warranty [years]    | 2                | Colour of the dial | Black             |  |
|                     |                  | Glass              | Mineral glass     |  |
|                     |                  |                    |                   |  |
| PRODUCT EXECUTION   |                  | DETAILS            | DETAILS           |  |
| Display Type        | Analogue         | Clasp              | Buckle            |  |
| Movement type       | Quartz (Battery) | Water resistant    | 5 ATM             |  |
|                     |                  |                    |                   |  |
| MEASURES            |                  |                    |                   |  |
| Case width [mm]     | 45               |                    |                   |  |
|                     |                  |                    |                   |  |