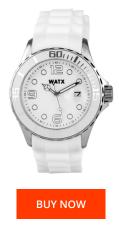

| 8431242482446 Strap Material Rubber   Men Strap Colour White |
|--------------------------------------------------------------|
| Men Strap Colour White                                       |
|                                                              |
| ty [years] 2 Colour of the dial White                        |
| Glass Mineral glass                                          |
|                                                              |
| CT EXECUTION DETAILS                                         |
| Type Analogue Clasp Buckle                                   |
| ent type Quartz (Battery) Water resistant 5 ATM              |
|                                                              |
| RES                                                          |
| dth [mm] 42                                                  |