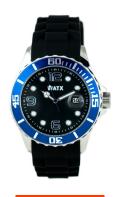

## Watx men's watch RWA9019 Specifications

**BUY NOW** 

This document contains all the specifications for the Watx RWA9019 men's watch. We at the DIALANDO® watch store offer a large selection of authentic watches from the best watch brands in the world.

| MATERIAL & COLOUR    |               |
|----------------------|---------------|
| Strap Material       | Rubber        |
| Strap Colour         | Black         |
| Colour of the dial   | Black         |
| Glass                | Mineral glass |
|                      |               |
| DETAILS              |               |
| <b>DETAILS</b> Clasp | Buckle        |