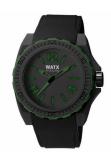

## Watx men's watch RWA1800 Specifications

**BUY NOW** 

This document contains all the specifications for the Watx RWA1800 men's watch. We at the DIALANDO® watch store offer a large selection of authentic watches from the best watch brands in the world.

| MATERIAL & COLOUR  |               |
|--------------------|---------------|
| Strap Material     | Rubber        |
| Strap Colour       | Black         |
| Colour of the dial | Black         |
| Glass              | Mineral glass |
| DETAILS            |               |
| Clasp              | Buckle        |
| Water resistant    | 5 ATM         |