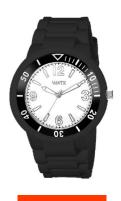

## Watx men's watch RWA1301N Specifications

**BUY NOW** 

This document contains all the specifications for the Watx RWA1301N men's watch. We at the DIALANDO® watch store offer a large selection of authentic watches from the best watch brands in the world.

| MATERIAL & COLOUR    |               |
|----------------------|---------------|
| Strap Material       | Rubber        |
| Strap Colour         | Black         |
| Colour of the dial   | Black         |
| Glass                | Mineral glass |
|                      |               |
| DETAILS              |               |
| <b>DETAILS</b> Clasp | Buckle        |