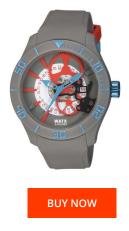

| PRODUCT INFORMATION |                  | MATERIAL & COLOUR  |               |
|---------------------|------------------|--------------------|---------------|
|                     | 8431242501161    | Strap Material     | Rubber        |
| der                 | Men              | Strap Colour       | Grey          |
| ranty [years]       | 2                | Colour of the dial | Grey          |
|                     |                  | Glass              | Mineral glass |
|                     |                  |                    |               |
| DUCT EXECUTION      |                  | DETAILS            |               |
| olay Type           | Analogue         | Clasp              | Buckle        |
| rement type         | Quartz (Battery) | Water resistant    | 5 ATM         |
|                     |                  |                    |               |
| SURES               |                  |                    |               |
| e width [mm]        | 40               |                    |               |
| RES                 | Quartz (Battery) | •                  |               |