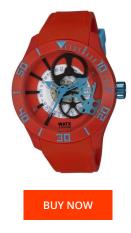

| PRODUCT INFORMATIC | DN               | MATERIAL & COLOUR  |               |
|--------------------|------------------|--------------------|---------------|
| EAN                | 8431242501154    | Strap Material     | Rubber        |
| Gender             | Men              | Strap Colour       | Red           |
| Warranty [years]   | 2                | Colour of the dial | Red           |
|                    |                  | Glass              | Mineral glass |
|                    |                  |                    |               |
| PRODUCT EXECUTION  |                  | DETAILS            |               |
| Display Type       | Analogue         | Clasp              | Buckle        |
| Movement type      | Quartz (Battery) | Water resistant    | 5 ATM         |
|                    |                  |                    |               |
| MEASURES           |                  |                    |               |
| Case width [mm]    | 40               |                    |               |